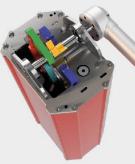

The power input to our automatic barrier is 230v controlling a three phase motor, hence enables us to offer reliability and high torque. With this control panel and gearbox design, we do not require any springs or counterweights to assist in the operation of the barriers.