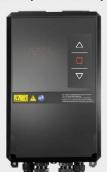

## ABSOLUTE CONTROL

The 6000 auto barriers feature a Feig control panel that is far more advanced for safety and motion than its rivals

It is controlled by a Feig Control Board, which can be programmed to suit any site configuration & form of access control requirements, therefore allowing speedy installation and no return visits to modify the programmes.

#### ABSOLUTE CONTROL

The 6000 auto barriers feature a Feig control panel that is far more advanced for safety and motion than its rivals

Username And