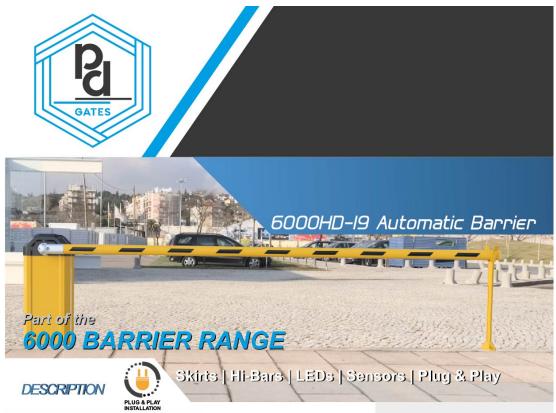

#### THE UK'S No.1 TRIED, TESTED & TRUSTED **AUTOMATIC BARRIERS**

Our designs use the latest technology to maintain the barriers smooth operation, via an integral frequency inverter driven motor and gearbox drive, which only requires a singe phase supply, providing a smooth consistent operation.

It is controlled by a Feig Control Board, which can be programmed to suit any site configuration & form of access control requirements, therefore allowing speedy installation and no return visits to modify the programmes.

# THE UK'S No.1 TRIED, TESTED & TRUSTED AUTOMATIC BARRIERS

Our designs use the latest technology to maintain the barriers smooth operation, via an integral frequency inverter driven motor and gearbox drive, which only requires a singe phase supply, providing a smooth consistent operation.

### "INDUSTRY STANDARD"

Our barriers have been classed as the best in the industry. It has been designed to last using the best materials and components that we can buy. As with all our products they are 100% Duty Cycle