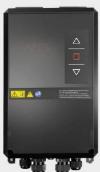

## ABSOLUTE CONTROL

The 6000 auto barriers feature a Feig control panel that is far more advanced for safety and motion than its rivals

It is controlled by a Feig Control Board, which can be programmed to suit any site configuration & form of access control requirements, therefore allowing speedy installation and no return visits to modify the programmes.

Our aluminium externally placed control cabinet has been designed to stand out from the rest. Its sleek looks are achieved by investing heavily into aluminium extrusions, which ensures product longevity, making it look as good as the day it was installed.

#### ABSOLUTE CONTROL

The 6000 auto barriers feature a Feig control panel that is far more advanced for safety and motion than its rivals

Username And